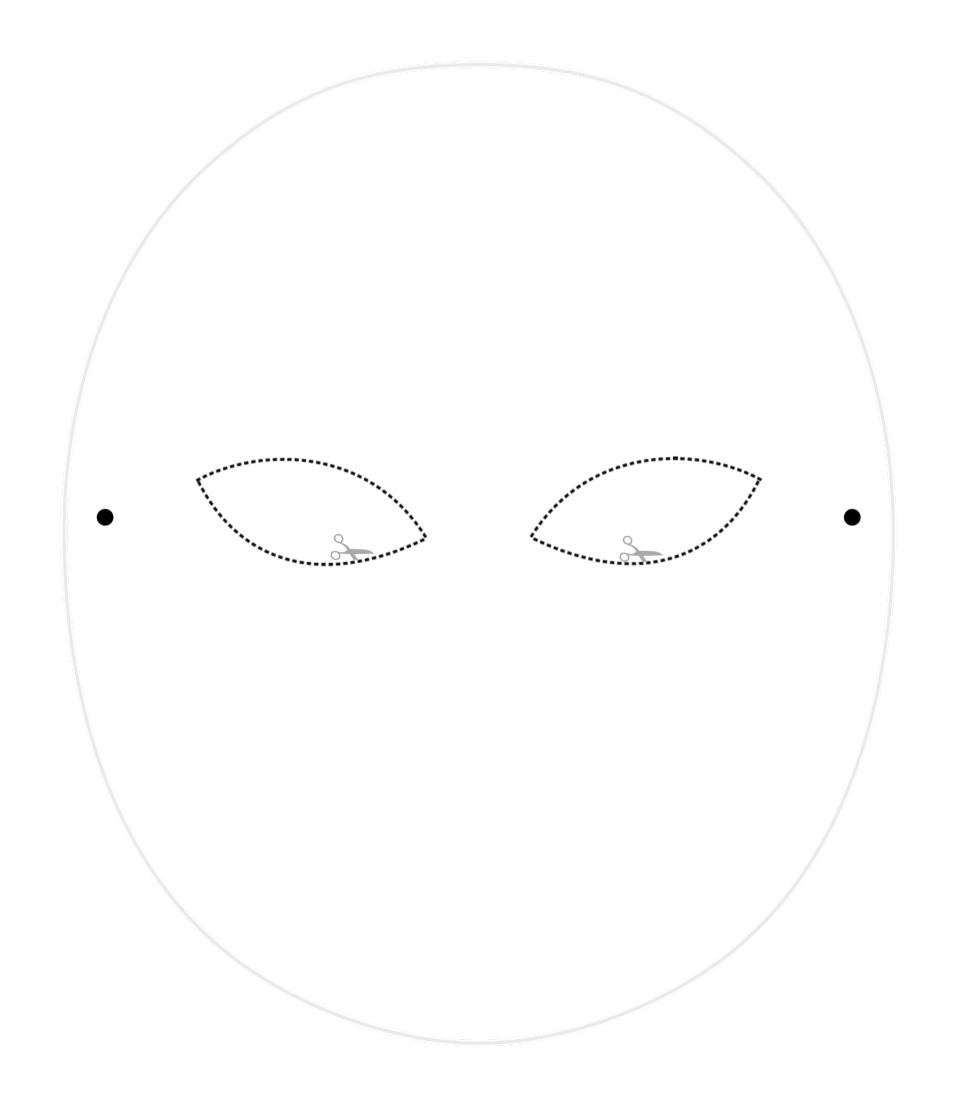

## MAKE AN ANIMAL GOD MASK

Many gods of Ancient Egypt were based on animals. Can you create an animal god of your own?

## INSTRUCTIONS

Draw an animal face and colour it in. Give your god a name.
What powers does it have?

Why not see if you can spot some images of animal gods in the gallery?

## AT HOME ACTIVITY

For best results glue this paper to a piece of A3 card first. Carefully cut out the mask and the eye holes. Make holes in each side to attach a piece of elastic. You could also stick extra parts or decoration onto your mask – ears, nose, feathers, horns... whatever you like!