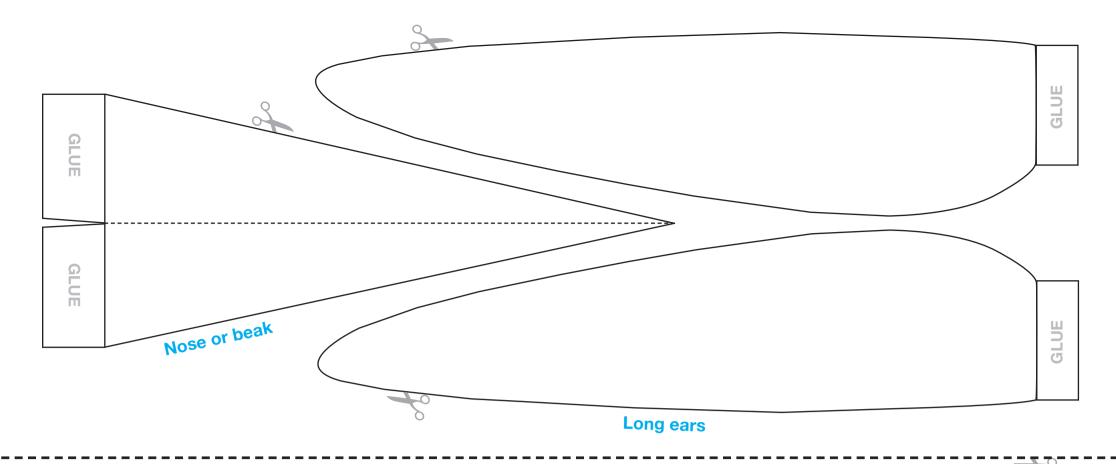

## AT HOME ACTIVITY

For best results glue this paper to a piece of A3 card first. Carefully cut out the mask and the eye holes. Make holes in each side to attach a piece of elastic. You could also stick extra parts or decoration onto your mask – ears, nose, feathers, horns... whatever you like!

Cut the sheet into two pieces before sticking your designs to a sheet of card