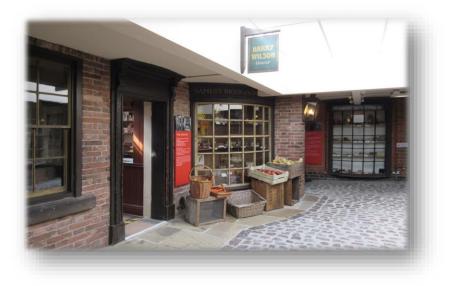

Which era does the Street Scene (cobbled Street) represent and in what area of Leicester?

- > Which year did World War One begin and end?
- > Which year did World War 2 begin and end?
- > What is the gate called in the garden?