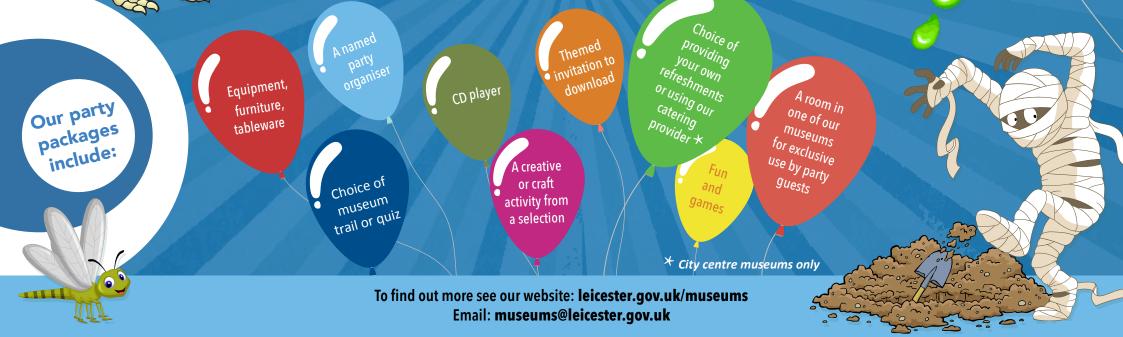

## AT LEICESTER MUSEUMS

For Ages 5-12yrs

children's Parties

•

Are you looking for somewhere different to host a party for children? We provide a selection of themed parties for ages 5-12, or you can create your own!

# Want to create your own party?

To hire one of our rooms talk to our staff who can advise which venues would be most suitable for your budget and numbers.